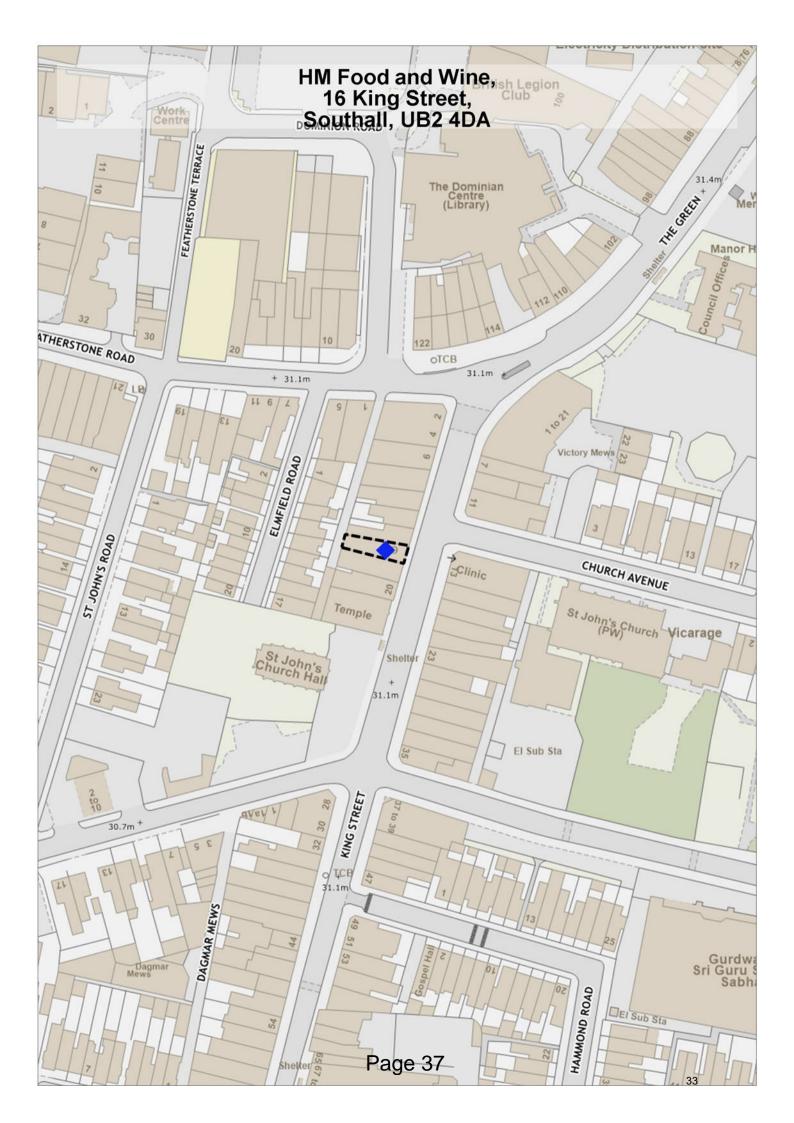

1

| The premises is located within a Special Policy Area as defined in the Council's Statement of Licensing Policy                                                                                                                                                                                                                                                                                                                                                                                                                                        | P. 32    |
|-------------------------------------------------------------------------------------------------------------------------------------------------------------------------------------------------------------------------------------------------------------------------------------------------------------------------------------------------------------------------------------------------------------------------------------------------------------------------------------------------------------------------------------------------------|----------|
| A location map is provided within the report.                                                                                                                                                                                                                                                                                                                                                                                                                                                                                                         | P. 33    |
|                                                                                                                                                                                                                                                                                                                                                                                                                                                                                                                                                       |          |
| 3.0 Consultation                                                                                                                                                                                                                                                                                                                                                                                                                                                                                                                                      |          |
| The applicant was required to display the statutory notice at the premises for 28 days after lodging the application.                                                                                                                                                                                                                                                                                                                                                                                                                                 | P. 34-35 |
| The applicant was required to publish a notice in a locally circulating newspaper within 10 days of lodging the application.                                                                                                                                                                                                                                                                                                                                                                                                                          | P. 36-37 |
| The applicant was required to notify the following Responsible Authorities:                                                                                                                                                                                                                                                                                                                                                                                                                                                                           |          |
| Police Authority                                                                                                                                                                                                                                                                                                                                                                                                                                                                                                                                      |          |
| Pollution Authority                                                                                                                                                                                                                                                                                                                                                                                                                                                                                                                                   |          |
| ■ Fire Authority                                                                                                                                                                                                                                                                                                                                                                                                                                                                                                                                      |          |
| ■ Local Planning Authority                                                                                                                                                                                                                                                                                                                                                                                                                                                                                                                            |          |
| ■ Health & Safety Authority                                                                                                                                                                                                                                                                                                                                                                                                                                                                                                                           |          |
| Child Protection Authority                                                                                                                                                                                                                                                                                                                                                                                                                                                                                                                            |          |
| <ul> <li>Weights &amp; Measures Authority</li> </ul>                                                                                                                                                                                                                                                                                                                                                                                                                                                                                                  |          |
| ■ Director of Public Health                                                                                                                                                                                                                                                                                                                                                                                                                                                                                                                           |          |
| Home Office (Immigration Enforcement)                                                                                                                                                                                                                                                                                                                                                                                                                                                                                                                 |          |
| The published deadline for representations was 11 April 2024.                                                                                                                                                                                                                                                                                                                                                                                                                                                                                         |          |
| 4.0 Representation Received 4.1 Metropolitan Police Service                                                                                                                                                                                                                                                                                                                                                                                                                                                                                           |          |
| Vickie Hewison has made a representation in relation to the Prevention of Crime & Disorder, Prevention of Public Nuisance and Protection of Children from Harm licensing objectives.                                                                                                                                                                                                                                                                                                                                                                  | P. 38-40 |
| 4.2 Licensing Compliance & Enforcement team                                                                                                                                                                                                                                                                                                                                                                                                                                                                                                           | ,        |
| Robert Dear has made a representation in relation to the Prevention of Crime & Disorder licensing objective.                                                                                                                                                                                                                                                                                                                                                                                                                                          | P. 41-50 |
| 5.1 The Licensing Objectives                                                                                                                                                                                                                                                                                                                                                                                                                                                                                                                          |          |
| Members' attention is drawn to the Council's Statement of Licensing Policy, which sets out proposed standards of management and controls that should be in place to promote each of the licensing objectives.                                                                                                                                                                                                                                                                                                                                         |          |
| 5.2 Policies that apply to different types of licensed premises                                                                                                                                                                                                                                                                                                                                                                                                                                                                                       |          |
| The Council's Licensing Policy sets out policies, from paragraph 2.66 onwards, that apply to different types of licensed premises for matters to be taken into consideration for Pubs, Bars and Night Clubs, for late night hot food takeaways, for premises licensed for off sales of alcohol and for restaurants and cafes licensed to sell alcohol for consumption on the premises.                                                                                                                                                                |          |
| 5.3 Imposition of Licensing Conditions                                                                                                                                                                                                                                                                                                                                                                                                                                                                                                                |          |
| The Licensing Authority cannot impose blanket conditions, however the Committee can be guided by examples of management conditions given in the Policy at Appendix 7. These conditions are not absolute, and alternative conditions may be specifically worded by the Licensing Authority and attached to licences as appropriate. Specific examples of best practice and wider considerations relating to each Licensing Objective are contained Physical Policy. Members are advised to consider these sections when imposing licensing conditions. |          |