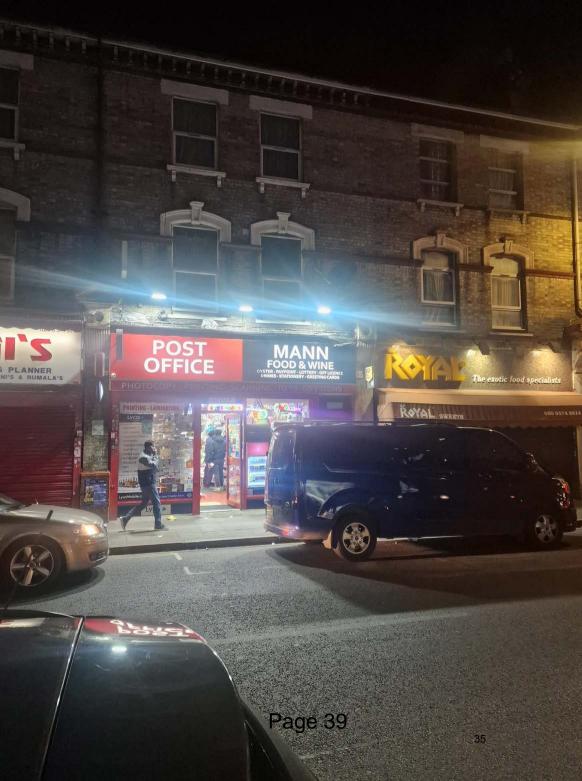

1

| The premises is located within a Special Policy Area as defined in the Council's Statement of Licensing Policy                                                                                                                                                                                                                                                                                                                                                                                                                                        | P. 32    |
|-------------------------------------------------------------------------------------------------------------------------------------------------------------------------------------------------------------------------------------------------------------------------------------------------------------------------------------------------------------------------------------------------------------------------------------------------------------------------------------------------------------------------------------------------------|----------|
| A location map is provided within the report.                                                                                                                                                                                                                                                                                                                                                                                                                                                                                                         | P. 33    |
|                                                                                                                                                                                                                                                                                                                                                                                                                                                                                                                                                       |          |
| 3.0 Consultation                                                                                                                                                                                                                                                                                                                                                                                                                                                                                                                                      |          |
| The applicant was required to display the statutory notice at the premises for 28 days after lodging the application.                                                                                                                                                                                                                                                                                                                                                                                                                                 | P. 34-35 |
| The applicant was required to publish a notice in a locally circulating newspaper within 10 days of lodging the application.                                                                                                                                                                                                                                                                                                                                                                                                                          | P. 36-37 |
| The applicant was required to notify the following Responsible Authorities:                                                                                                                                                                                                                                                                                                                                                                                                                                                                           |          |
| Police Authority                                                                                                                                                                                                                                                                                                                                                                                                                                                                                                                                      |          |
| Pollution Authority                                                                                                                                                                                                                                                                                                                                                                                                                                                                                                                                   |          |
| ■ Fire Authority                                                                                                                                                                                                                                                                                                                                                                                                                                                                                                                                      |          |
| ■ Local Planning Authority                                                                                                                                                                                                                                                                                                                                                                                                                                                                                                                            |          |
| ■ Health & Safety Authority                                                                                                                                                                                                                                                                                                                                                                                                                                                                                                                           |          |
| Child Protection Authority                                                                                                                                                                                                                                                                                                                                                                                                                                                                                                                            |          |
| <ul> <li>Weights &amp; Measures Authority</li> </ul>                                                                                                                                                                                                                                                                                                                                                                                                                                                                                                  |          |
| ■ Director of Public Health                                                                                                                                                                                                                                                                                                                                                                                                                                                                                                                           |          |
| Home Office (Immigration Enforcement)                                                                                                                                                                                                                                                                                                                                                                                                                                                                                                                 |          |
| The published deadline for representations was 11 April 2024.                                                                                                                                                                                                                                                                                                                                                                                                                                                                                         |          |
| 4.0 Representation Received 4.1 Metropolitan Police Service                                                                                                                                                                                                                                                                                                                                                                                                                                                                                           |          |
| Vickie Hewison has made a representation in relation to the Prevention of Crime & Disorder, Prevention of Public Nuisance and Protection of Children from Harm licensing objectives.                                                                                                                                                                                                                                                                                                                                                                  | P. 38-40 |
| 4.2 Licensing Compliance & Enforcement team                                                                                                                                                                                                                                                                                                                                                                                                                                                                                                           | ,        |
| Robert Dear has made a representation in relation to the Prevention of Crime & Disorder licensing objective.                                                                                                                                                                                                                                                                                                                                                                                                                                          | P. 41-50 |
| 5.1 The Licensing Objectives                                                                                                                                                                                                                                                                                                                                                                                                                                                                                                                          |          |
| Members' attention is drawn to the Council's Statement of Licensing Policy, which sets out proposed standards of management and controls that should be in place to promote each of the licensing objectives.                                                                                                                                                                                                                                                                                                                                         |          |
| 5.2 Policies that apply to different types of licensed premises                                                                                                                                                                                                                                                                                                                                                                                                                                                                                       |          |
| The Council's Licensing Policy sets out policies, from paragraph 2.66 onwards, that apply to different types of licensed premises for matters to be taken into consideration for Pubs, Bars and Night Clubs, for late night hot food takeaways, for premises licensed for off sales of alcohol and for restaurants and cafes licensed to sell alcohol for consumption on the premises.                                                                                                                                                                |          |
| 5.3 Imposition of Licensing Conditions                                                                                                                                                                                                                                                                                                                                                                                                                                                                                                                |          |
| The Licensing Authority cannot impose blanket conditions, however the Committee can be guided by examples of management conditions given in the Policy at Appendix 7. These conditions are not absolute, and alternative conditions may be specifically worded by the Licensing Authority and attached to licences as appropriate. Specific examples of best practice and wider considerations relating to each Licensing Objective are contained Physical Policy. Members are advised to consider these sections when imposing licensing conditions. |          |